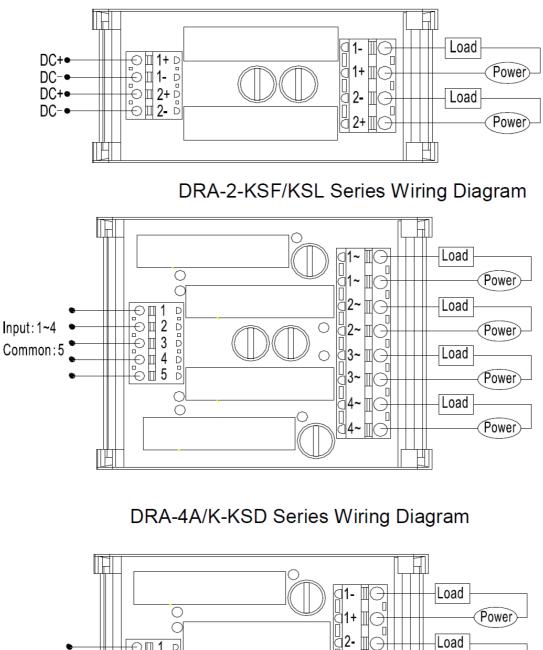

| 4: 4 channel      |
|                                    | 8: 8 channel      |
| ④ Electrode <sup>(1)</sup>         | A: Common anode   |
|                                    | K: Common cathode |
| 5 SSR                              | -KSD***           |
|                                    | -KSF***           |
|                                    | -KSL***           |
| 6 Customized Code                  | (XXX)             |

Note:

(1) Neither DRA-1 series nor DRA2 series has A or K option.





## 4. INSTALLATION



**DRA-1** Series Dimension

**DRA-2 Series Dimension** 







**DRA-4** Series Dimension





### 5. WIRING DIAGRAM



# DRA-1-KSD Series Wiring Diagram



# DRA-1-KSF/KSL Series Wiring Diagram



# DRA-2-KSD Series Wiring Diagram







DRA-4A/K-KSF/KSL Series Wiring Diagram

### © Texcell Co., Ltd. All rights reserved.





DRA-8A/K-KSF/KSL Series Wiring Diagram

#### © Texcell Co., Ltd. All rights reserved.