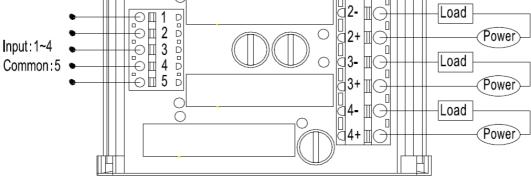

| 4: 4 channel      |
|                                    | 8: 8 channel      |
| ④ Electrode <sup>(1)</sup>         | A: Common anode   |
|                                    | K: Common cathode |
| 5 SSR                              | -KSD***           |
|                                    | -KSF***           |
|                                    | -KSL***           |
| 6 Customized Code                  | (XXX)             |

Note:

(1) Neither DRA-1 series nor DRA2 series has A or K option.





## 4. INSTALLATION



**DRA-1** Series Dimension

**DRA-2 Series Dimension** 







**DRA-4** Series Dimension





### 5. WIRING DIAGRAM



# DRA-1-KSD Series Wiring Diagram



# DRA-1-KSF/KSL Series Wiring Diagram



# DRA-2-KSD Series Wiring Diagram







DRA-4A/K-KSF/KSL Series Wiring Diagram

### © Texcell Co., Ltd. All rights reserved.





DRA-8A/K-KSF/KSL Series Wiring Diagram

#### © Texcell Co., Ltd. All rights reserved.