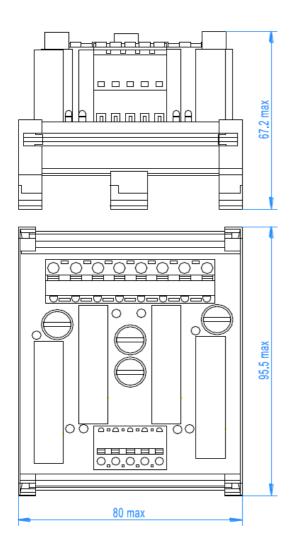

## 4. INSTALLATION

**DRA-1** Series Dimension

**DRA-2 Series Dimension** 

**DRA-4** Series Dimension