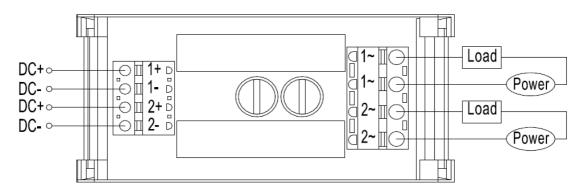

| 2: 2 channel      |
|                                    | 4: 4 channel      |
|                                    | 8: 8 channel      |
| ④ Electrode <sup>(1)</sup>         | A: Common anode   |
|                                    | K: Common cathode |
| 5 SSR                              | -KSD***           |
|                                    | -KSF***           |
|                                    | -KSL***           |
| 6 Customized Code                  | (XXX)             |

Note:

(1) Neither DRA-1 series nor DRA2 series has A or K option.





## 4. INSTALLATION



**DRA-1** Series Dimension

**DRA-2 Series Dimension** 







**DRA-4** Series Dimension





### 5. WIRING DIAGRAM



# DRA-1-KSD Series Wiring Diagram



# DRA-1-KSF/KSL Series Wiring Diagram



# DRA-2-KSD Series Wiring Diagram







DRA-4A/K-KSF/KSL Series Wiring Diagram

### © Texcell Co., Ltd. All rights reserved.





DRA-8A/K-KSF/KSL Series Wiring Diagram

#### © Texcell Co., Ltd. All rights reserved.