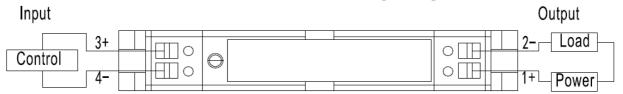

: 1 channel      |
|                                    | 2: 2 channel      |
|                                    | 4: 4 channel      |
|                                    | 8: 8 channel      |
| ④ Electrode <sup>(1)</sup>         | A: Common anode   |
|                                    | K: Common cathode |
| 5 SSR                              | -KSD***           |
|                                    | -KSF***           |
|                                    | -KSL***           |
| 6 Customized Code                  | (XXX)             |

Note:

(1) Neither DRA-1 series nor DRA2 series has A or K option.





## 4. INSTALLATION



**DRA-1** Series Dimension

**DRA-2 Series Dimension** 







**DRA-4** Series Dimension





### 5. WIRING DIAGRAM



# DRA-1-KSD Series Wiring Diagram



# DRA-1-KSF/KSL Series Wiring Diagram



# DRA-2-KSD Series Wiring Diagram







DRA-4A/K-KSF/KSL Series Wiring Diagram

### © Texcell Co., Ltd. All rights reserved.





DRA-8A/K-KSF/KSL Series Wiring Diagram

#### © Texcell Co., Ltd. All rights reserved.