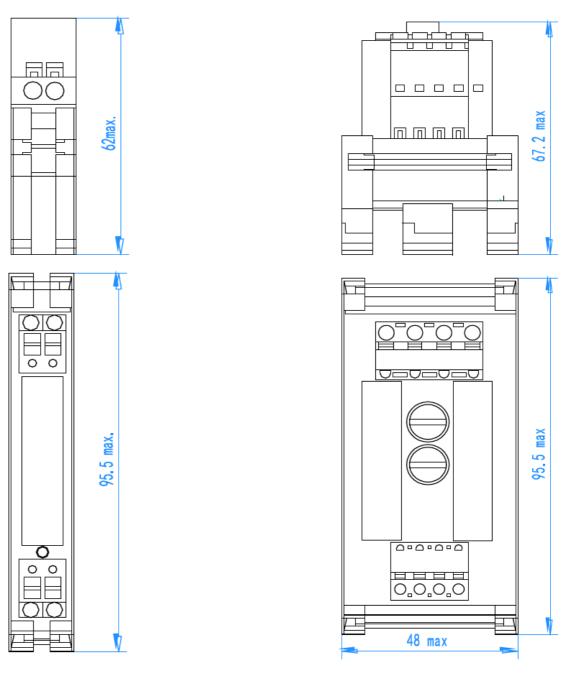

## 4. INSTALLATION

**DRA-1** Series Dimension

**DRA-2 Series Dimension** 

**DRA-4** Series Dimension