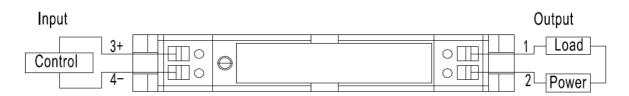

Channel                          | 1: 1 channel      |
|                                    | 2: 2 channel      |
|                                    | 4: 4 channel      |
|                                    | 8: 8 channel      |
| ④ Electrode <sup>(1)</sup>         | A: Common anode   |
|                                    | K: Common cathode |
| 5 SSR                              | -KSD***           |
|                                    | -KSF***           |
|                                    | -KSL***           |
| 6 Customized Code                  | (XXX)             |

Note:

(1) Neither DRA-1 series nor DRA2 series has A or K option.





## 4. INSTALLATION



**DRA-1** Series Dimension

**DRA-2 Series Dimension** 







**DRA-4** Series Dimension





### 5. WIRING DIAGRAM



# DRA-1-KSD Series Wiring Diagram



# DRA-1-KSF/KSL Series Wiring Diagram



# DRA-2-KSD Series Wiring Diagram







DRA-4A/K-KSF/KSL Series Wiring Diagram

### © Texcell Co., Ltd. All rights reserved.





DRA-8A/K-KSF/KSL Series Wiring Diagram

#### © Texcell Co., Ltd. All rights reserved.