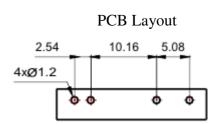

## **Outline Dimensions**

NAB-1A

NAA-1A

NA-B

- 1 -

## Things to be noticed when selecting sockets:

- 1. Please choose suitable relay socket according to the actual mounting environment, relay contact poles and terminal layout. If there is any query on selection, please contact TEXCELL for the technical service.
- 2. Socket which can be mounted with markers is furnished with a marker; if need markers, please order with type.
- 3. The above only lists typical socket and related accessory models suitable for NA relay products, please contact us if you have any special requirements.
- 4. Main outline dimension, outline dimension >50mm, tolerance should be ±1mm; 20mm <outline dimension ≤50mm, tolerance should be ±0.5mm; 5mm<outline dimension≤20mm, tolerance should be ±0.4mm, outline dimension≤5mm, tolerance should be ±0.3mm.
- 5. PCB mounting.