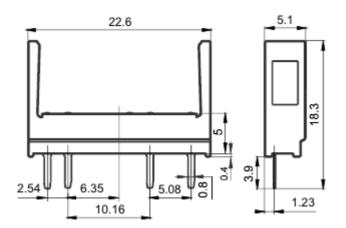

## **Outline Dimensions**

NAB-1A

NAA-1A

NA-B

- 1 -

## Things to be noticed when selecting sockets:

- 1. Please choose suitable relay socket according to the actual mounting environment, relay contact poles and terminal layout. If there is any query on selection, please contact TEXCELL for the technical service.
- 2. Socket which can be mounted with markers is furnished with a marker; if need markers, please order with type.
- 3. The above only lists typical socket and related accessory models suitable for NA relay products, please contact us if you have any special requirements.
- 4. Main outline dimension, outline dimension >50mm, tolerance should be ±1mm; 20mm <outline dimension ≤50mm, tolerance should be ±0.5mm; 5mm<outline dimension≤20mm, tolerance should be ±0.4mm, outline dimension≤5mm, tolerance should be ±0.3mm.
- 5. PCB mounting.