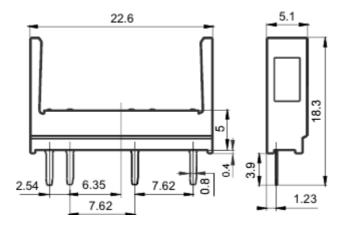

Relay Socket NA□-1A

## Characteristics

Temperature range : -40 ℃ to 70 ℃
Rated voltage : 250VAC
Rated current : 5A (Each pole)

• Dielectric strength(Min.): 3000VAC (Between I/O)

• Remove the relay card : NA-B

• Applicable relay type : NAA-1A is suitable for NAA relay.

NAB-1A is suitable for NAB relay.





## **Outline Dimensions**





NAB-1A

NAA-1A





NA-B



- 1 -



## Things to be noticed when selecting sockets:

- 1. Please choose suitable relay socket according to the actual mounting environment, relay contact poles and terminal layout. If there is any query on selection, please contact TEXCELL for the technical service.
- 2. Socket which can be mounted with markers is furnished with a marker; if need markers, please order with type.
- 3. The above only lists typical socket and related accessory models suitable for NA relay products, please contact us if you have any special requirements.
- 4. Main outline dimension, outline dimension >50mm, tolerance should be ±1mm; 20mm <outline dimension ≤50mm, tolerance should be ±0.5mm; 5mm<outline dimension≤20mm, tolerance should be ±0.4mm, outline dimension≤5mm, tolerance should be ±0.3m