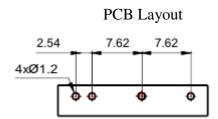

## **Outline Dimensions**

NAB-1A

NAA-1A

NA-B

- 1 -

## Things to be noticed when selecting sockets:

- 1. Please choose suitable relay socket according to the actual mounting environment, relay contact poles and terminal layout. If there is any query on selection, please contact TEXCELL for the technical service.
- 2. Socket which can be mounted with markers is furnished with a marker; if need markers, please order with type.
- 3. The above only lists typical socket and related accessory models suitable for NA relay products, please contact us if you have any special requirements.
- 4. Main outline dimension, outline dimension >50mm, tolerance should be ±1mm; 20mm <outline dimension ≤50mm, tolerance should be ±0.5mm; 5mm<outline dimension≤20mm, tolerance should be ±0.4mm, outline dimension≤5mm, tolerance should be ±0.3mm.
- 5. PCB mounting.