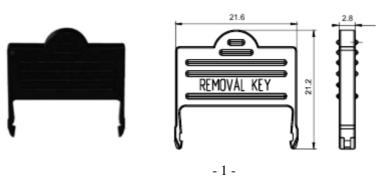

## Characteristics

Temperature range : -40 ℃ to 70 ℃
Rated voltage : 250VAC
Rated current : 5A (Each pole)

• Dielectric strength(Min.): 3000VAC (Between I/O)

• Remove the relay card : NA-B

• Applicable relay type : NAA-1A is suitable for NAA relay.

## **Outline Dimensions**

NAB-1A

NAA-1A

NA-B

- 1 -